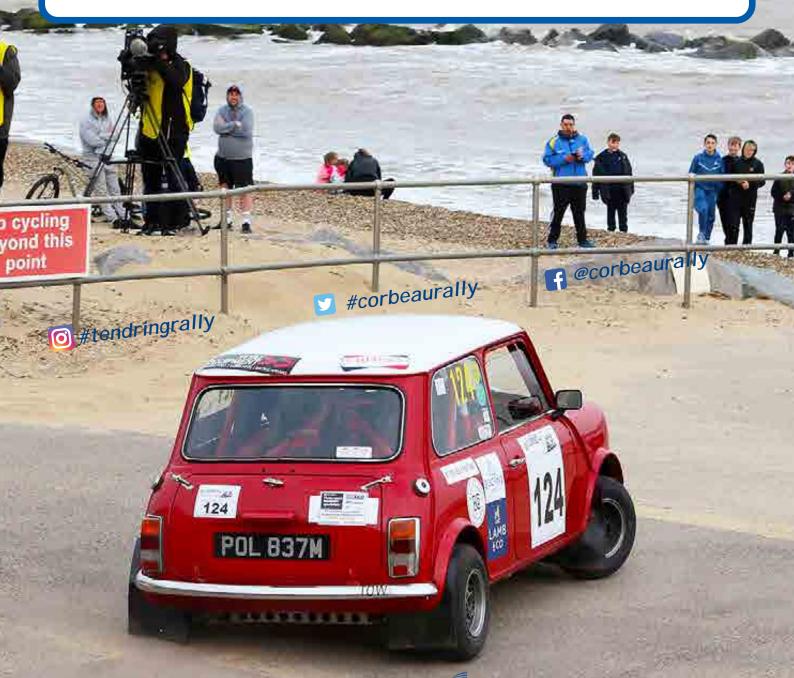

## Proud sponsors of the 2023 Corbeau Seats Rally Tendring & Clacton

Corbeau Seats are offering a special discount for safety equipment purchased for use in the 2023 rally.

Quote: TCR2022
When getting in touch with us for more information.