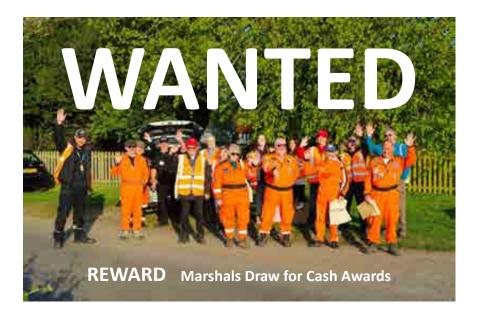

#### Marshals and radio crews are needed to assist in the running of this event.

All signed on marshals will receive a memento and be entered into a prize draw for a number of significant cash awards.

The event will run a Seafront stage in Clacton twice on Saturday evening, followed by three loops of four stages on Sunday. The Sunday stages are similar in location to last year, but new sections of road have been incorporated on most stages and the loops runs in the reverse order to last year.

To join us, marshal registration is being handled via the Rally Stage Team web site at <a href="https://corbeauseatsrally.co.uk/">www.rallystageteam.co.uk</a>. The rally's web site at <a href="https://corbeauseatsrally.co.uk/">https://corbeauseatsrally.co.uk/</a> contains a marshal's page with details of how to register with Rally Stage Team for those who are unfamiliar.