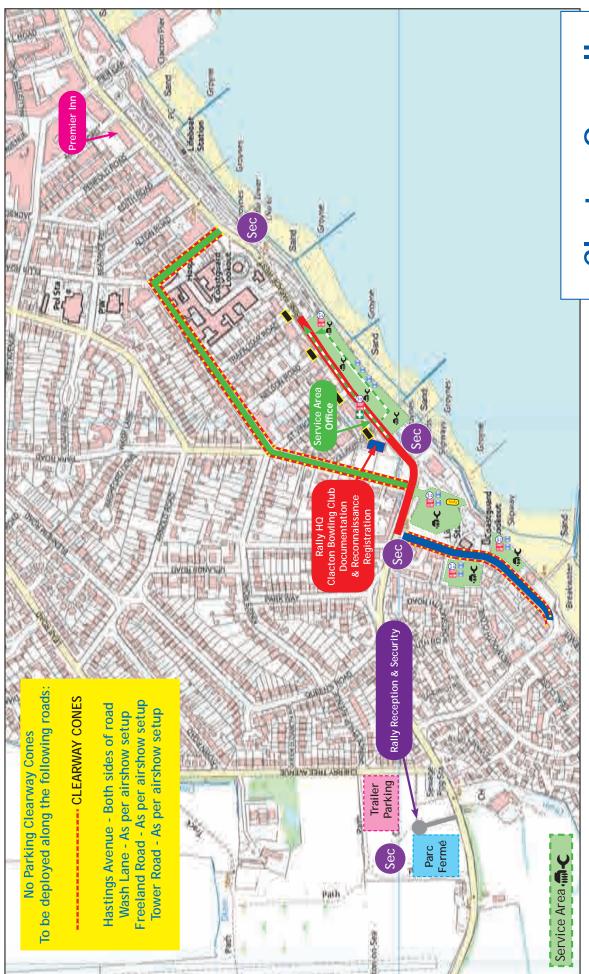

Clacton Overall Rally HQ, Service Area, Parc Fermé, Trailer Park

Closed Road & Clearway
Clearway
One Way in Service Area