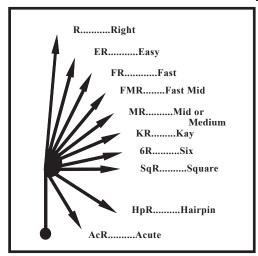

 $2R/_{Jmp}$  80  $!4L \rightarrow 5R + C$ 

Two Right over Jump 80 (yds) Caution Four Left into Five Right and Flat Crest These notes are designed to describe the road ahead, for a wide cross section of drivers and cars. They are not speed related, and must be interpreted according to road width, surface and conditions.

#### **Bend Indication**

**Descriptive** 

**Numbers** 

1-9, 6 Fastest No 1st, Direction 1st etc. also available

Notes & Safety DVD Available Mail Order Only Directly from Patterson Pacenotes

Tel: (+44) 028 90 844111