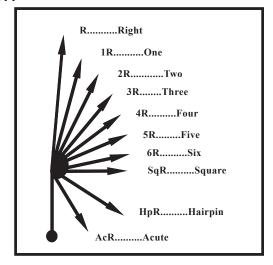

 $2R/_{Jmp}$  80  $!4L \rightarrow 5R + C$ 

Two Right over Jump 80 (yds) Caution Four Left into Five Right and Flat Crest These notes are designed to describe the road ahead, for a wide cross section of drivers and cars. They are not speed related, and must be interpreted according to road width, surface and conditions.

#### **Bend Indication**

**Descriptive** 

**Numbers** 

1-9, 6 Fastest No 1st, Direction 1st etc. also available

Notes & Safety DVD Available Mail Order Only Directly from Patterson Pacenotes

Tel: (+44) 028 90 844111