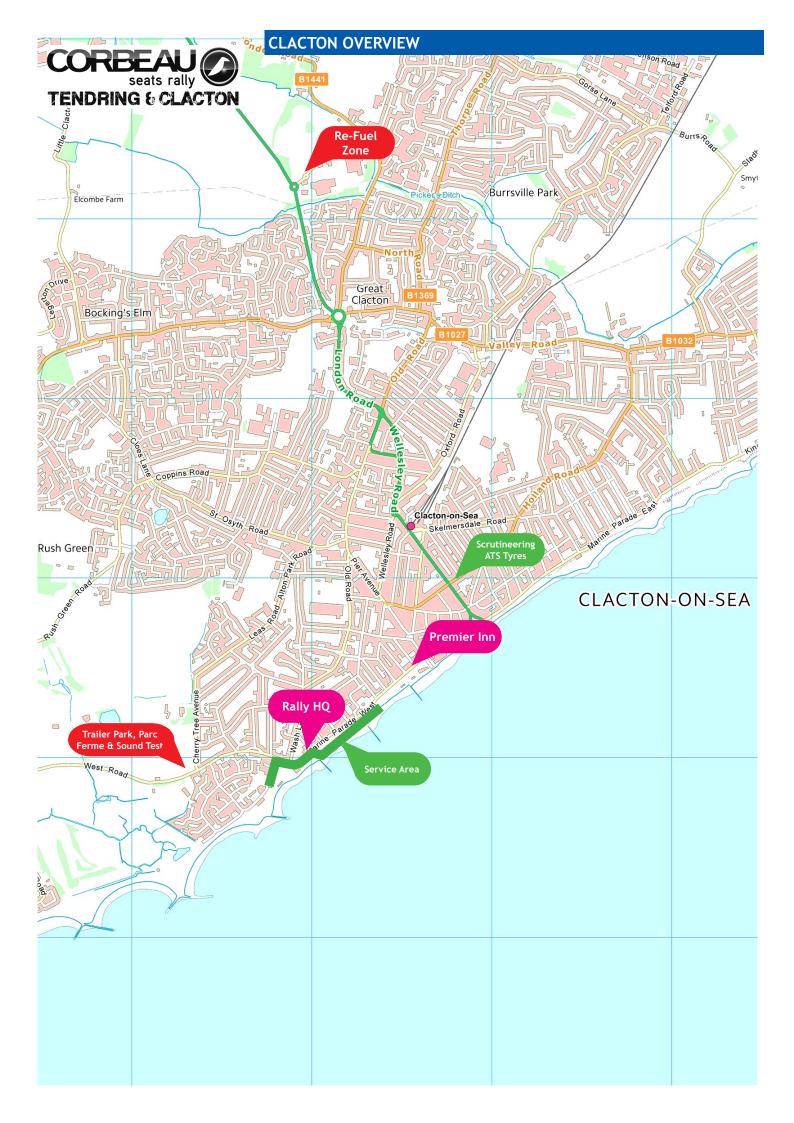

We have also included an overview map of the Clacton Service area and an indicative Event Itinerary to give you a feel for how the event will unfold.

We look forward to seeing you in Tendring in April.